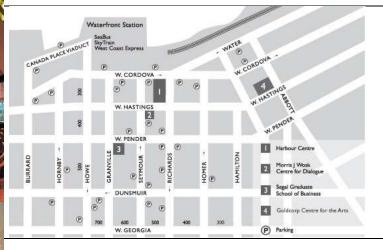

# **PARKING FACILITIES:**

## Morris J Wosk Centre for Dialogue, SFU Harbour Centre, Segal Graduate School of Business AND Goldcorp Centre for the Arts

#### Conference Plaza Parkade - 438 Seymour Street (Advanced Parking - Lot 9051)

(wheelchair access to the Delta Vancouver Suites Hotel)

Early Bird - Mon to Fri

(In before 9 am/out before 6 pm) \$10.00 flat \$3.25 / half hour Daytime – Mon to Fri (6 am - 6 pm) Daily Max – (6 am-6pm) \$22.50 Evenings – (6 pm to 6 am) \$6.50 flat Weekends/Holidays - (6 am to 6 pm) \$6.50 flat (12 hour)

### 443 Seymour Street (Diamond Parking - Lot 4848)

Daytime – Mon to Fri (9 am - 8 pm) \$14.00 max \$6.00 / hour ROOF TOP ONLY (9 am – 8 pm) \$8.00 max Early Bird - Mon to Fri (In before 9 am/out before 6 pm) \$11.00 flat Evenings – (6 pm to 6 am) \$5.00 flat

### 320 Granville Street (Advanced Parking – Lot 9062) (corner of Granville & Cordova)

#### 450 West Cordova (IMPARK-Lot 143)

Daytime - Mon to Fri (6am-11pm) \$12.00 Daytime - Mon to Fri (6am – 11pm) \$5.00 / hour

#### 500 West Cordova (IMPARK - Lot 123) (Harbour Centre underground)

Daytime - Mon to Fri (5:30 am-11 pm) \$25.00 Daytime - Mon to Fri (5:30 am-11 pm) \$5.00 / hour Weekends & Holidays (5:30 am- 11 pm) \$25.00

### 555 Seymour Street (IMPARK - Lot 1631)

(BCIT - Between Dunsmuir & Pender) NO ATTENDANT

Daytime - Mon to Fri (6 am - 6 pm) \$11.50 max \$4.50/hour Evenings – Mon – Fri 4:30 pm to 6 am \$6.50 max Saturday All Day/Evening 6:00 am - 6:00 am \$6.50 flat Sunday/Holidays-All Day/Evening 6:00am - 6:00am \$6.50 flat

#### 150 West Pender Street (EasyPark)

(Located on Pender between Cambie & Beatty)

Daytime - Mon to Sun & Holdiays (6am-6pm) \$1.00 / half-hour Daily Max - (6 am - 6pm)\$11.00 Evenings - Mon to Sun & Holidays (6pm-6am) \$1.00 /half-hour \$8.00 max Event Rate \$23.00 530 Spaces

#### 160 Water Street & 155 West Cordova Street (EasyPark)

Entrance from westbound Water St. west of Abbott St. (24 hours)

\$2.00 / half hour Daytime - Mon to Fri (6am-6pm) Daily Max - (6am-6pm) \$11.00 Evenings - (6pm-6am) \$7.00 flat Weekends & Holidays (6 am- 6am) \$2.00 / half hour Weekends & Holidays Max \$7.00 flat Spaces 1418

#### 106 East Cordova & Columbia Street (EasyPark)

\$2.25 / hour Daytime - Mon to Fri (6am-6pm) Daily Max - (6am-6pm) \$9.00 max Evenings - (6pm-6am) \$4.75 Weekends & Holidays: 6am - 6am \$4.75 Spaces 367

#### 516 West Pender Street (Metro Parking - Lot 47)

\$10.00 flat Early Bird 9am - 6pm

(In before 9 am and out by 6 pm)

Daytime - Mon to Sun & Holidays (6am-6pm) \$2.25/half hour \$13.50 flat Daily Max (6am - 6pm) Evenings - (6pm-10 pm) \$3.75 flat